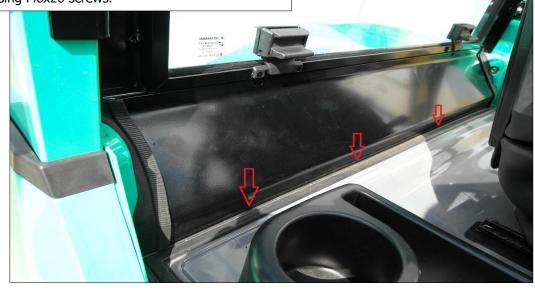

Screw the handle with horn to the angle holder. Screw the angle bar with handle attached to the rear frame.

Slide the rear lower sheet into the gap between the engine cover and the forklift counterweight (marked by arrows on photo). Screw the rear lower sheet to the lower part of the rear frame using M6x20 screws.