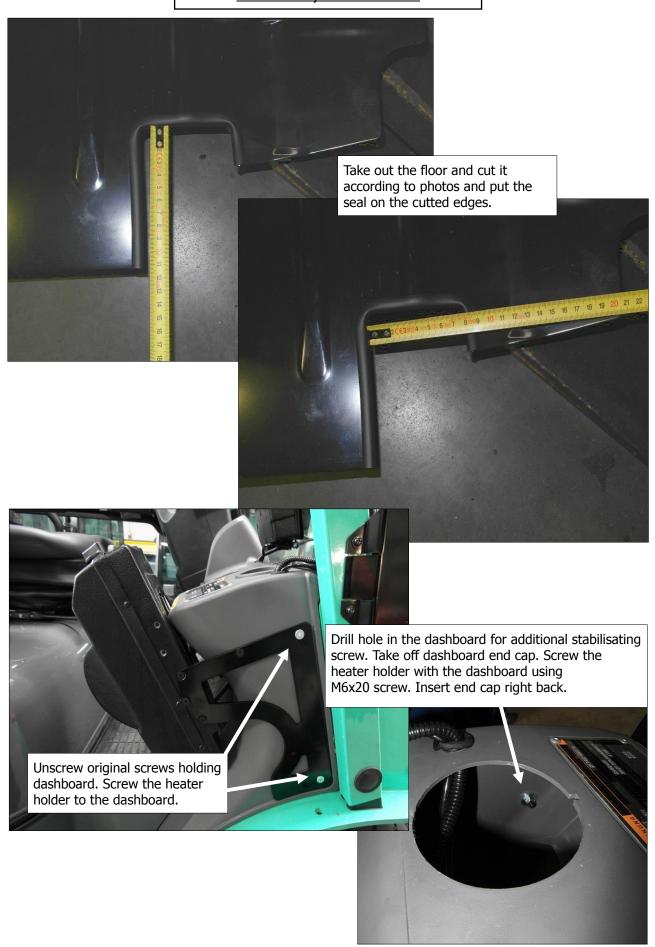

em to the clamps! Screw the rear frame to the holders in the clamps .

Screw the handle with horn to the angle holder. Screw the angle bar with handle attached to the rear frame.

Slide the rear lower sheet into the gap between the engine cover and the forklift counterweight (marked by arrows on photo). Screw the rear lower sheet to the lower part of the rear frame using M6x20 screws.



Shapes of the rear frames can differ, but way of fixing is the same.





#### 4. Assembly of doors.



Attach and adjust the doors position (by moving them on the door screws) on such way that the gap between edge of doors (seal) and the inner part of the OHG frame was equal on every point.





#### 5. Assembly of the 2-section doors.





#### 5. Assembly of wipers.







# 7. Assembly of the heater.



# Diesel engine





# LPG engine





# 8. Assembly of the cylinder cover.



#### 9. Electric diagrams.