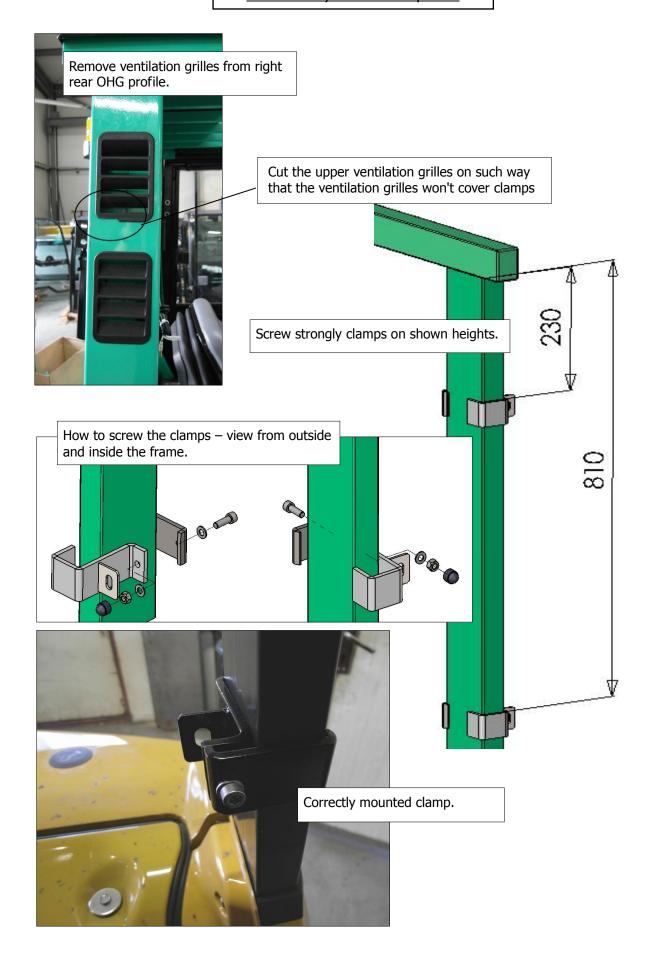

# 3. Assembly of the rear panel.

Position of engine cover before and after modification :

Stick the self-adhesive seal to the inner part of the rear OHG profiles (indicated by arrows) as close to the rear edge as possible. **Caution!** Cut the seal and do not stick them to the clamps! Screw the rear frame to the holders in the clamps .

Screw the handle with horn to the angle holder. Screw the angle bar with handle attached to the rear frame.

Slide the rear lower sheet into the gap between the engine cover and the forklift counterweight (marked by arrows on photo). Screw the rear lower sheet to the lower part of the rear frame using M6x20 screws.

Shapes of the rear frames can differ, but way of fixing is the same.