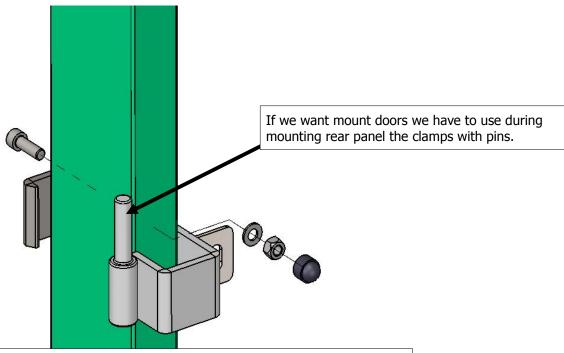

#### 4. Assembly of doors.

Attach and adjust the doors position (by moving them on the door screws) on such way that the gap between edge of doors (seal) and the inner part of the OHG frame was equal on every point.