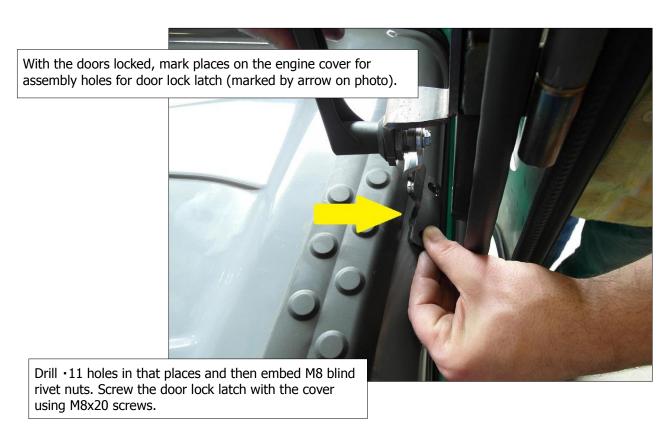

#### 4. Assembly of doors.

Attach and adjust the doors position (by moving them on the door screws) on such way that the gap between edge of doors (seal) and the inner part of the OHG frame was equal on every point.