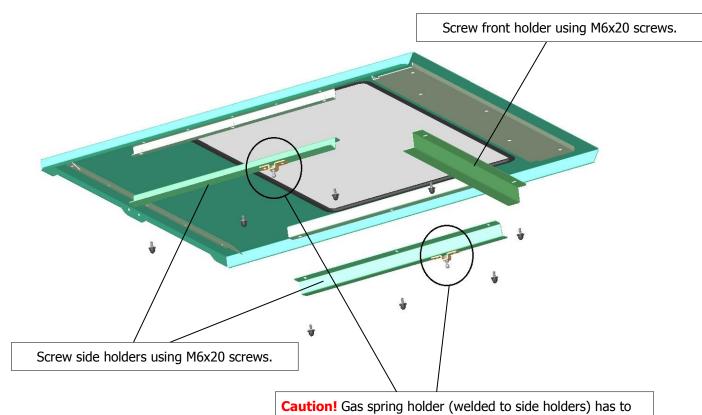

#### 1. Assembly of the roof.

be mounted closer to the OHG front!

#### **Seal roof corners using silicone.**