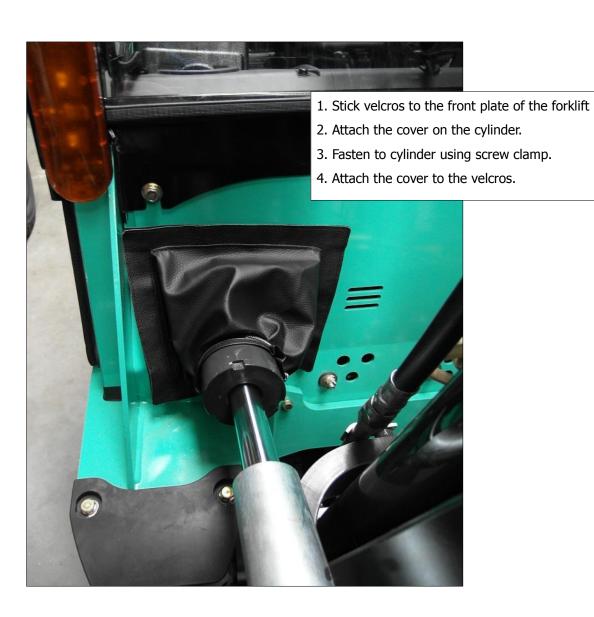

e handle with horn to the angle holder. Screw the angle bar with handle attached to the rear frame.

Slide the rear lower sheet into the gap between the engine cover and the forklift counterweight (marked by arrows on photo). Screw the rear lower sheet to the lower part of the rear frame using M6x20 screws.



Shapes of the rear frames can differ, but way of fixing is the same.





#### 4. Assembly of doors.



Attach and adjust the doors position (by moving them on the door screws) on such way that the gap between edge of doors (seal) and the inner part of the OHG frame was equal on every point.





#### 5. Assembly of the 2-section doors.





#### 5. Assembly of wipers.







# 7. Assembly of the heater.



# Diesel engine





# LPG engine





# 8. Assembly of the cylinder cover.



#### 9. Electric diagrams.