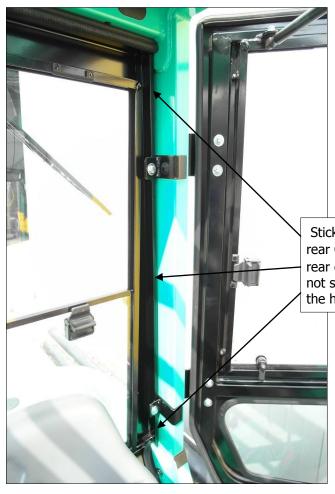

# 3. Assembly of the rear panel.

Position of engine cover before and after modification :

Stick the self-adhesive seal to the inner part of the rear OHG profiles (indicated by arrows) as close to the rear edge as possible. **Caution!** Cut the seal and do not stick them to the clamps! Screw the rear frame to the holders in the clamps .