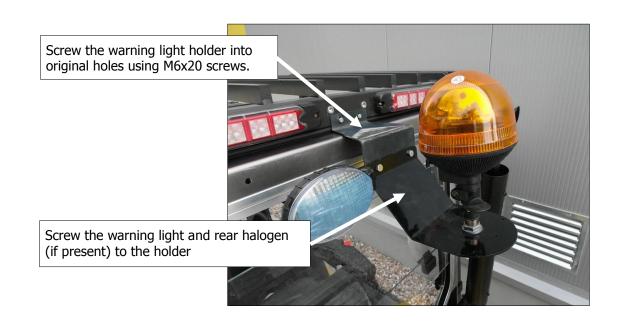

Screw the handle with horn to the angle holder. Screw the angle bar with handle attached to the rear frame.

Slide the rear lower sheet into the gap between the engine cover and the forklift counterweight (marked by arrows on photo). Screw the rear lower sheet to the lower part of the rear frame using M6x20 screws.