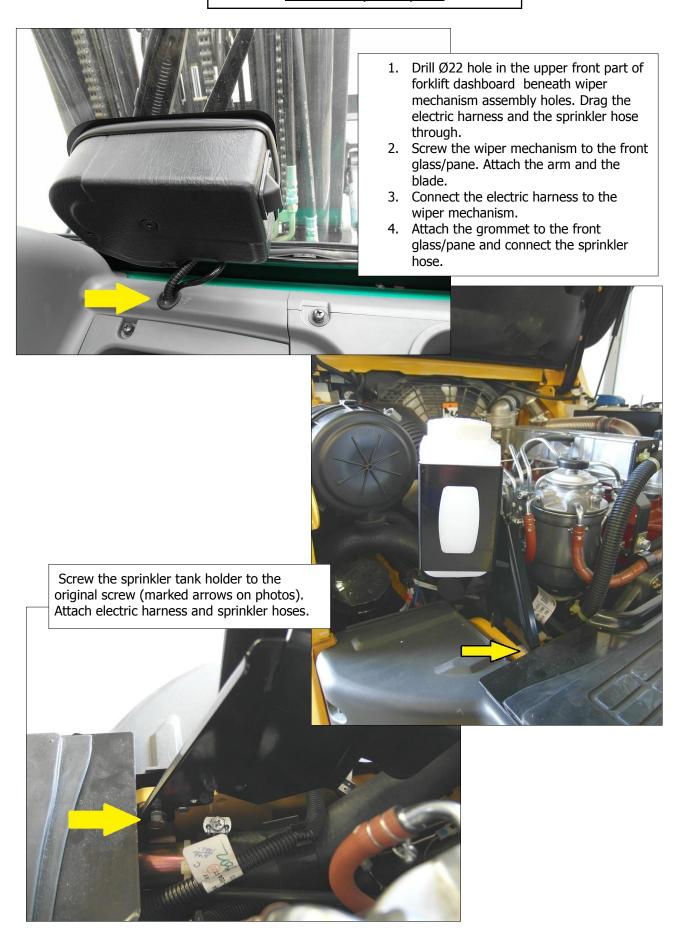

!** Cut the seal and do not stick them to the clamps! Screw the rear frame to the holders in the clamps .

Screw the handle with horn to the angle holder. Screw the angle bar with handle attached to the rear frame.

Slide the rear lower sheet into the gap between the engine cover and the forklift counterweight (marked by arrows on photo). Screw the rear lower sheet to the lower part of the rear frame using M6x20 screws.



Shapes of the rear frames can differ, but way of fixing is the same.





#### 4. Assembly of doors.



Attach and adjust the doors position (by moving them on the door screws) on such way that the gap between edge of doors (seal) and the inner part of the OHG frame was equal on every point.





#### 5. Assembly of the 2-section doors.





#### 5. Assembly of wipers.







# 7. Assembly of the heater.



# Diesel engine





# LPG engine





# 8. Assembly of the cylinder cover.



#### 9. Electric diagrams.