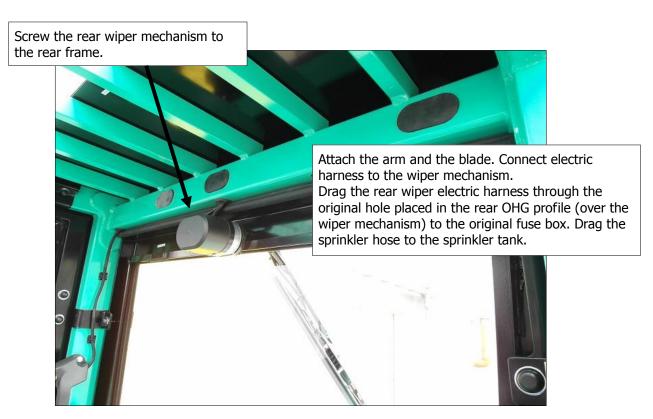

* Cut the seal and do not stick them to the clamps! Screw the rear frame to the holders in the clamps .

Screw the handle with horn to the angle holder. Screw the angle bar with handle attached to the rear frame.

Slide the rear lower sheet into the gap between the engine cover and the forklift counterweight (marked by arrows on photo). Screw the rear lower sheet to the lower part of the rear frame using M6x20 screws.



Shapes of the rear frames can differ, but way of fixing is the same.





#### 4. Assembly of doors.



Attach and adjust the doors position (by moving them on the door screws) on such way that the gap between edge of doors (seal) and the inner part of the OHG frame was equal on every point.





#### 5. Assembly of the 2-section doors.





#### 5. Assembly of wipers.







# 7. Assembly of the heater.



# Diesel engine





# LPG engine





# 8. Assembly of the cylinder cover.



#### 9. Electric diagrams.