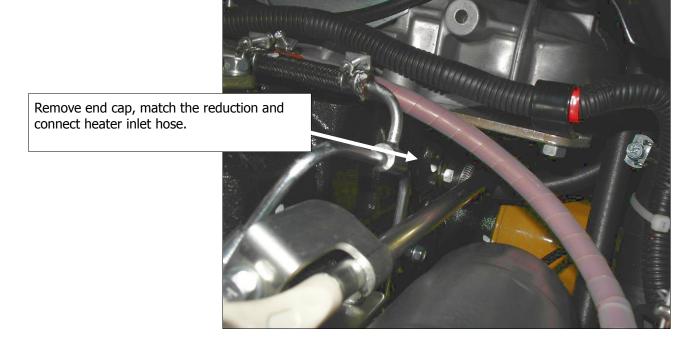

ew the rear frame to the holders in the clamps .

Screw the handle with horn to the angle holder. Screw the angle bar with handle attached to the rear frame.

Slide the rear lower sheet into the gap between the engine cover and the forklift counterweight (marked by arrows on photo). Screw the rear lower sheet to the lower part of the rear frame using M6x20 screws.



Shapes of the rear frames can differ, but way of fixing is the same.





#### 4. Assembly of doors.



Attach and adjust the doors position (by moving them on the door screws) on such way that the gap between edge of doors (seal) and the inner part of the OHG frame was equal on every point.





#### 5. Assembly of the 2-section doors.





#### 5. Assembly of wipers.







# 7. Assembly of the heater.



# Diesel engine





# LPG engine





# 8. Assembly of the cylinder cover.



#### 9. Electric diagrams.