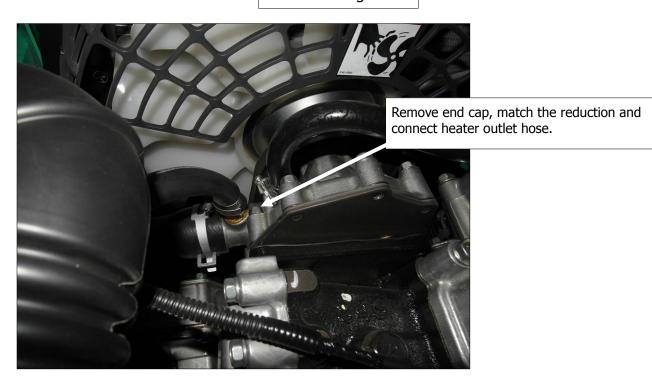

crew the rear frame to the holders in the clamps .

Screw the handle with horn to the angle holder. Screw the angle bar with handle attached to the rear frame.

Slide the rear lower sheet into the gap between the engine cover and the forklift counterweight (marked by arrows on photo). Screw the rear lower sheet to the lower part of the rear frame using M6x20 screws.



Shapes of the rear frames can differ, but way of fixing is the same.





#### 4. Assembly of doors.



Attach and adjust the doors position (by moving them on the door screws) on such way that the gap between edge of doors (seal) and the inner part of the OHG frame was equal on every point.





#### 5. Assembly of the 2-section doors.





#### 5. Assembly of wipers.







# 7. Assembly of the heater.



# Diesel engine





# LPG engine





# 8. Assembly of the cylinder cover.



#### 9. Electric diagrams.