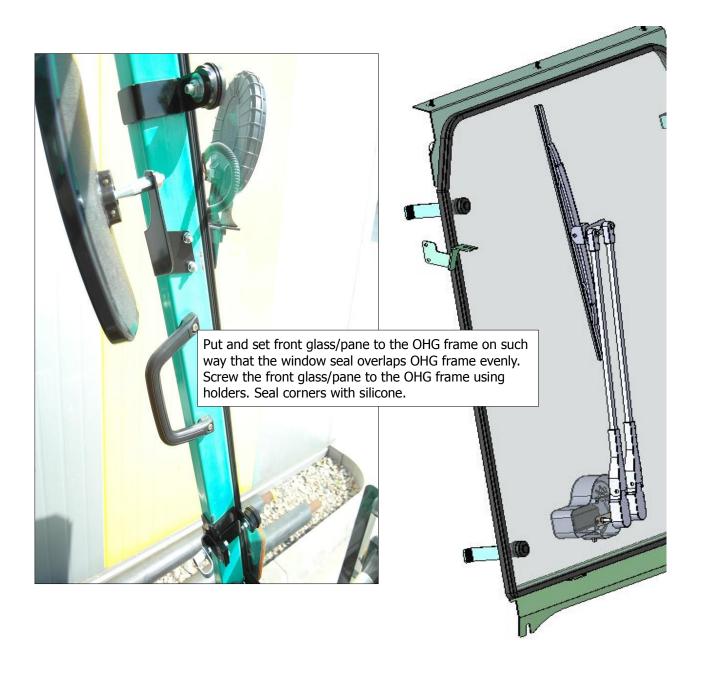

# Assembly instructions for cab of forklift CATERPILLAR/MITSUBISHI

FD/FG-DP/GP 15-35 NTD

#### 1. Assembly of the roof.





be mounted closer to the OHG front!

#### **Seal roof corners using silicone.**



#### 2. Assembly of the front panel.

Put and set upper front sheet in such a way that the lower part of the upper front sheet is coplanar with front OHG profiles. Screw it with the roof using M6x20 screws.

View from inside the cab to the screwed front upper metal sheet.

If there are doors included in the assembly set replace mirrors (right to the left). To do so unscrew original mirror holders and screw them right back on the inner side of the OHG profiles using original screws.





# 3. Assembly of the rear panel.





Position of engine cover before and after modification :





Stick the self-adhesive seal to the inner part of the rear OHG profiles (indicated by arrows) as close to the rear edge as possible. **Caution!** Cut the seal and do not stick them to the clamps! Screw the rear frame to the holders in the clamps .

Screw the handle with horn to the angle holder. Screw the angle bar with handle attached to the rear frame.

Slide the rear lower sheet into the gap between the engine cover and the forklift counterweight (marked by arrows on photo). Screw the rear lower sheet to the lower part of the rear frame using M6x20 screws.



Shapes of the rear frames can differ, but way of fixing is the same.





#### 4. Assembly of doors.



Attach and adjust the doo