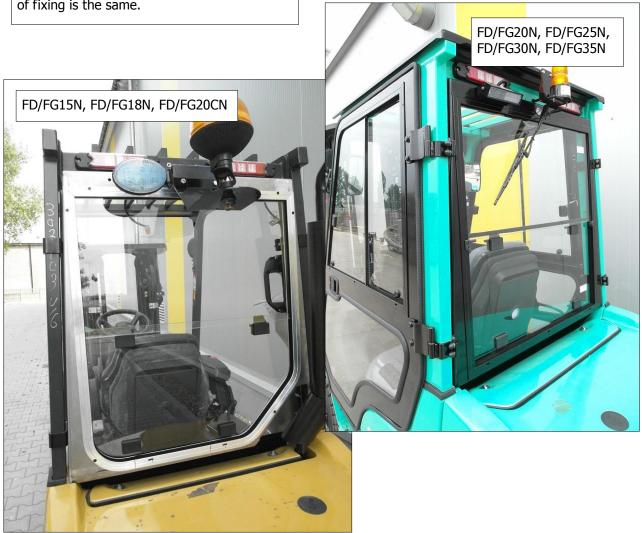

e inner side of the OHG profiles using original screws.





# 3. Assembly of the rear panel.





Position of engine cover before and after modification :





Stick the self-adhesive seal to the inner part of the rear OHG profiles (indicated by arrows) as close to the rear edge as possible. **Caution!** Cut the seal and do not stick them to the clamps! Screw the rear frame to the holders in the clamps .

Screw the handle with horn to the angle holder. Screw the angle bar with handle attached to the rear frame.

Slide the rear lower sheet into the gap between the engine cover and the forklift counterweight (marked by arrows on photo). Screw the rear lower sheet to the lower part of the rear frame using M6x20 screws.



Shapes of the rear frames can differ, but way of fixing is the same.





#### 4. Assembly of doors.



Attach and adjust the doors position (by moving them on the door screws) on such way that the gap between edge of doors (seal) and the inner part of the OHG frame was equal on every point.





#### 5. Assembly of the 2-section doors.





#### 5. Assembly of wipers.







# 7. Assembly of the heater.



# Diesel engine





# LPG engine





# 8. Assembly of the cylinder cover.



#### 9. Electric diagrams.