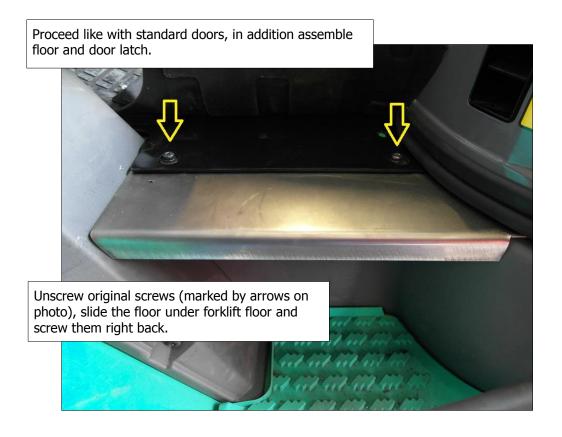

#### 4. Assembly of doors.

Attach and adjust the doors position (by moving them on the door screws) on such way that the gap between edge of doors (seal) and the inner part of the OHG frame was equal on every point.