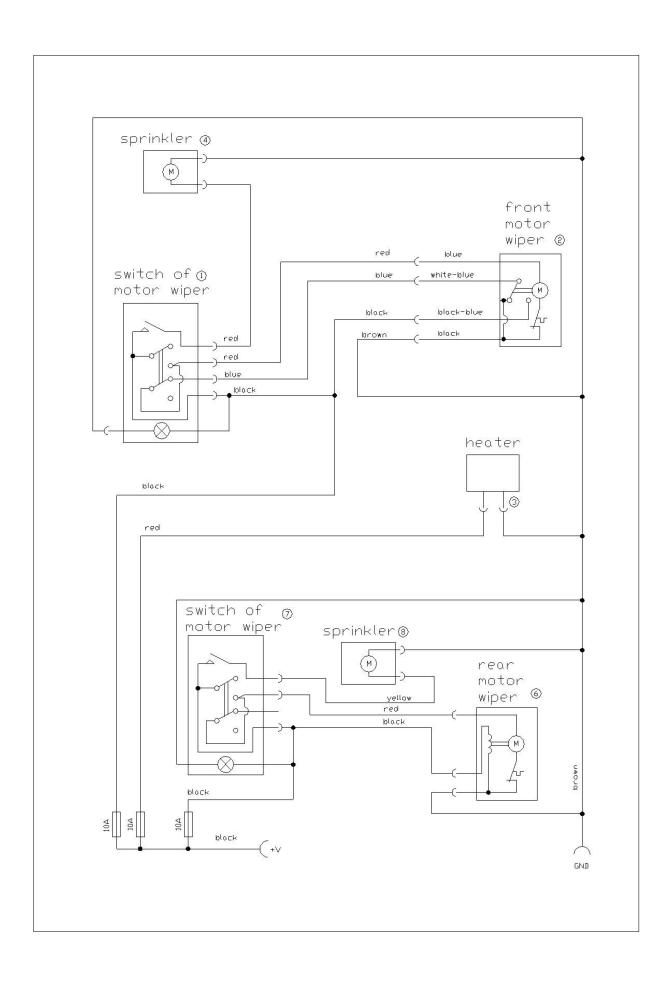

holder. Screw the angle bar with handle attached to the rear frame.

Slide the rear lower sheet into the gap between the engine cover and the forklift counterweight (marked by arrows on photo). Screw the rear lower sheet to the lower part of the rear frame using M6x20 screws.



Shapes of the rear frames can differ, but way of fixing is the same.





#### 4. Assembly of doors.



Attach and adjust the doors position (by moving them on the door screws) on such way that the gap between edge of doors (seal) and the inner part of the OHG frame was equal on every point.





#### 5. Assembly of the 2-section doors.





#### 5. Assembly of wipers.







# 7. Assembly of the heater.



# Diesel engine





# LPG engine





# 8. Assembly of the cylinder cover.



#### 9. Electric diagrams.