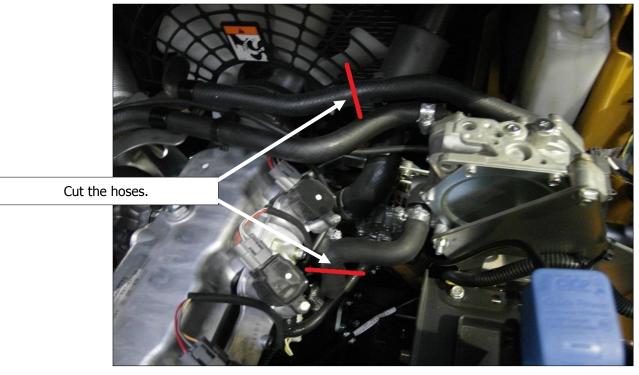

e to the holders in the clamps .

Screw the handle with horn to the angle holder. Screw the angle bar with handle attached to the rear frame.

Slide the rear lower sheet into the gap between the engine cover and the forklift counterweight (marked by arrows on photo). Screw the rear lower sheet to the lower part of the rear frame using M6x20 screws.



Shapes of the rear frames can differ, but way of fixing is the same.





#### 4. Assembly of doors.



Attach and adjust the doors position (by moving them on the door screws) on such way that the gap between edge of doors (seal) and the inner part of the OHG frame was equal on every point.





#### 5. Assembly of the 2-section doors.





#### 5. Assembly of wipers.







# 7. Assembly of the heater.



# Diesel engine





# LPG engine





# 8. Assembly of the cylinder cover.



#### 9. Electric diagrams.