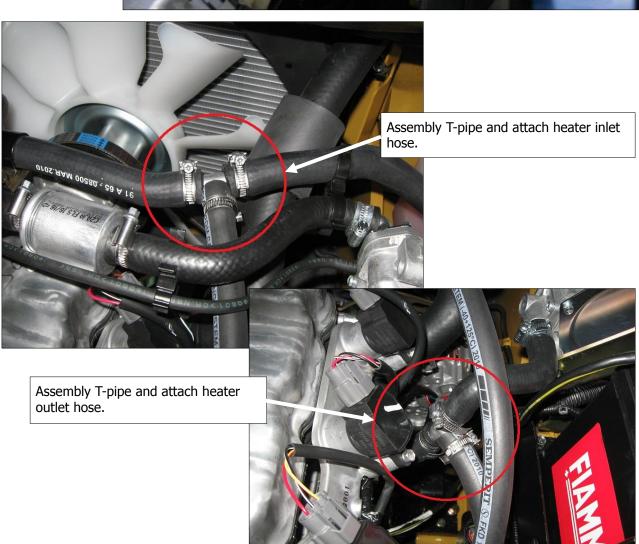

to the holders in the clamps .

Screw the handle with horn to the angle holder. Screw the angle bar with handle attached to the rear frame.

Slide the rear lower sheet into the gap between the engine cover and the forklift counterweight (marked by arrows on photo). Screw the rear lower sheet to the lower part of the rear frame using M6x20 screws.



Shapes of the rear frames can differ, but way of fixing is the same.





#### 4. Assembly of doors.



Attach and adjust the doors position (by moving them on the door screws) on such way that the gap between edge of doors (seal) and the inner part of the OHG frame was equal on every point.





#### 5. Assembly of the 2-section doors.





#### 5. Assembly of wipers.







# 7. Assembly of the heater.



# Diesel engine





# LPG engine





# 8. Assembly of the cylinder cover.



#### 9. Electric diagrams.