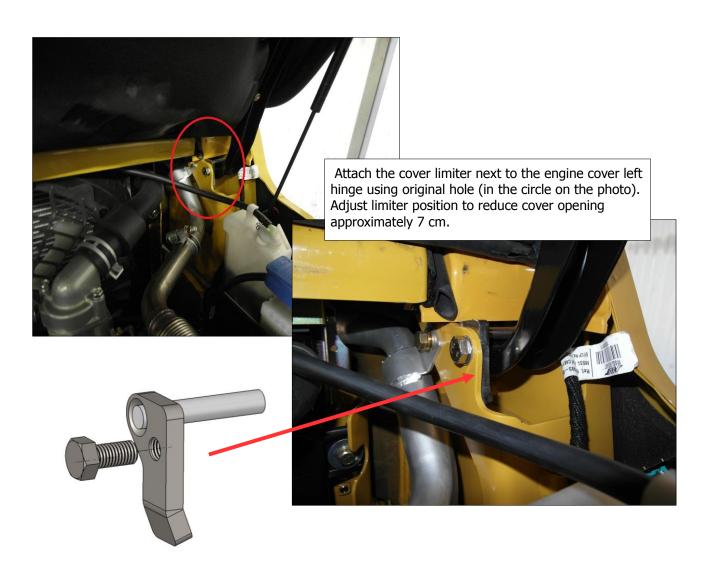

# 3. Assembly of the rear panel.

Position of engine cover before and after modification :

Stick the self-adhesive seal to the inner part of the rear OHG profiles (indicated by arrows) as close to the rear edge as possible. **Caution!** Cut the seal and do not stick them to the clamps! Screw the rear frame to the holders in the clamps .