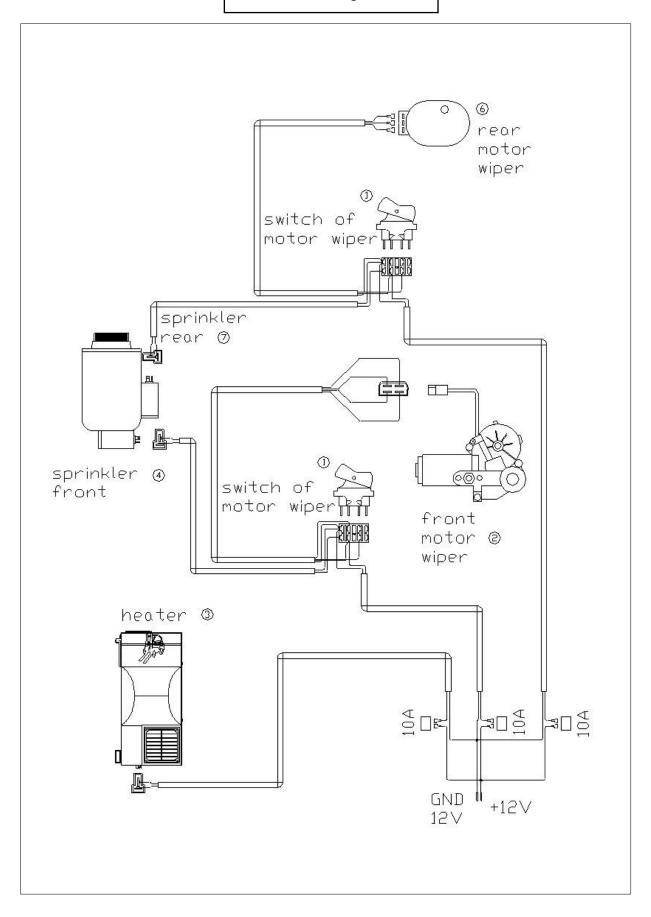

e holder. Screw the angle bar with handle attached to the rear frame.

Slide the rear lower sheet into the gap between the engine cover and the forklift counterweight (marked by arrows on photo). Screw the rear lower sheet to the lower part of the rear frame using M6x20 screws.



Shapes of the rear frames can differ, but way of fixing is the same.





#### 4. Assembly of doors.



Attach and adjust the doors position (by moving them on the door screws) on such way that the gap between edge of doors (seal) and the inner part of the OHG frame was equal on every point.





#### 5. Assembly of the 2-section doors.





#### 5. Assembly of wipers.







# 7. Assembly of the heater.



# Diesel engine





# LPG engine





# 8. Assembly of the cylinder cover.



#### 9. Electric diagrams.