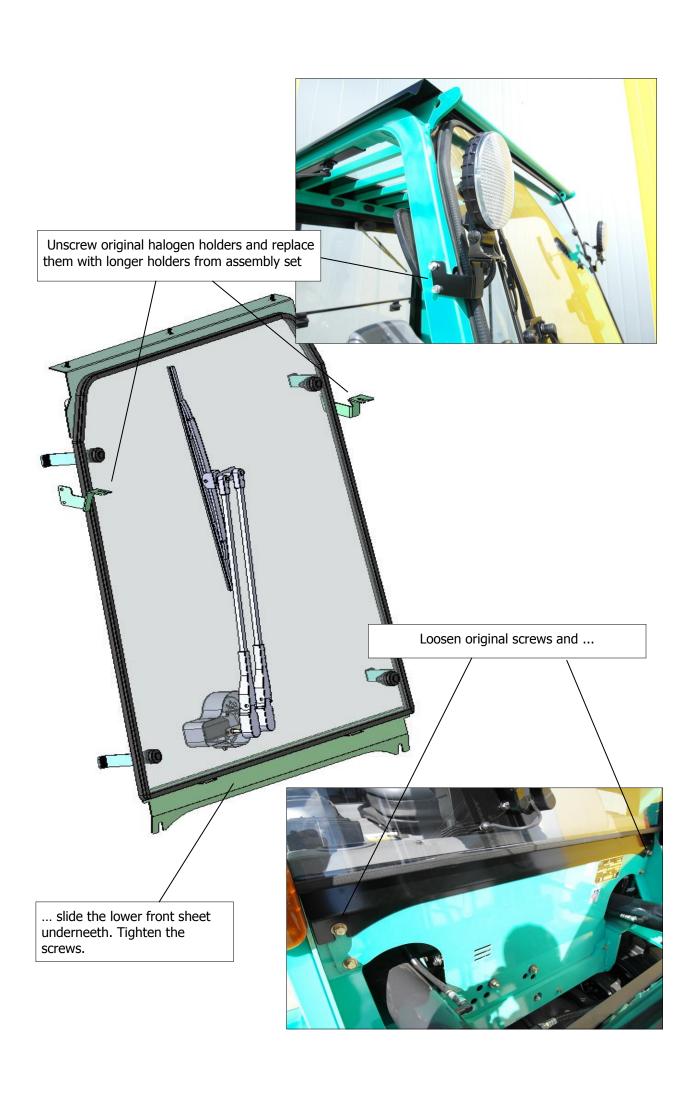

#### 4. Assembly of doors.

Attach and adjust the doors position (by moving them on the door screws) on such way that the gap between edge of doors (seal) and the inner part of the OHG frame was equal on every point.