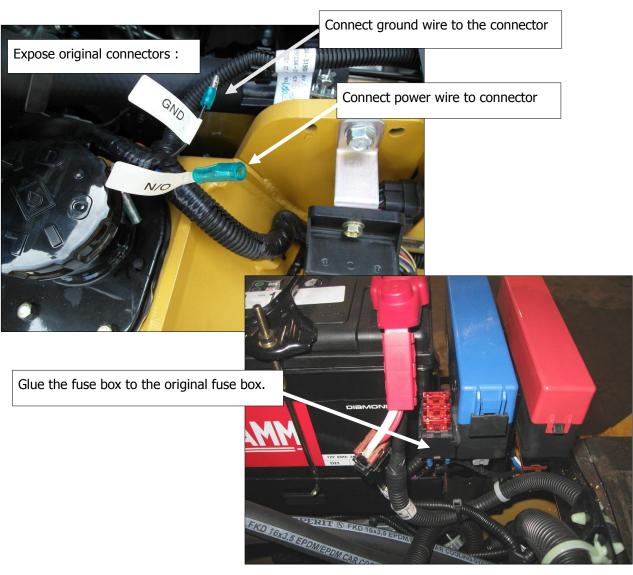

Cut the seal and do not stick them to the clamps! Screw the rear frame to the holders in the clamps .

Screw the handle with horn to the angle holder. Screw the angle bar with handle attached to the rear frame.

Slide the rear lower sheet into the gap between the engine cover and the forklift counterweight (marked by arrows on photo). Screw the rear lower sheet to the lower part of the rear frame using M6x20 screws.



Shapes of the rear frames can differ, but way of fixing is the same.





#### 4. Assembly of doors.



Attach and adjust the doors position (by moving them on the door screws) on such way that the gap between edge of doors (seal) and the inner part of the OHG frame was equal on every point.





#### 5. Assembly of the 2-section doors.





#### 5. Assembly of wipers.







# 7. Assembly of the heater.



# Diesel engine





# LPG engine





# 8. Assembly of the cylinder cover.



#### 9. Electric diagrams.