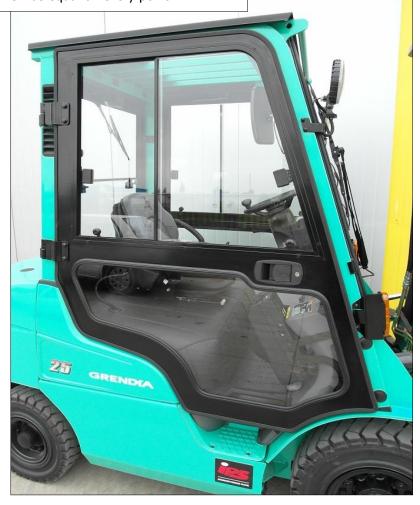

#### 4. Assembly of doors.

Attach and adjust the doors position (by moving them on the door screws) on such way that the gap between edge of doors (seal) and the inner part of the OHG frame was equal on every point.