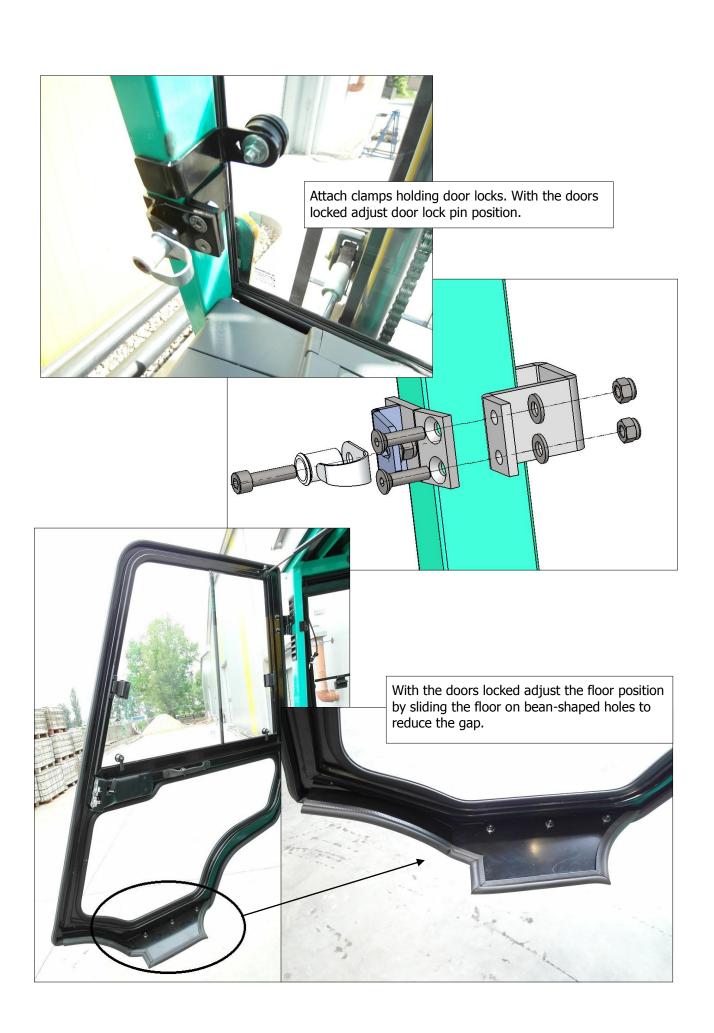

#### 4. Assembly of doors.

Attach and adjust the doors position (by moving them on the door screws) on such way that the gap between edge of doors (seal) and the inner part of the OHG frame was equal on every point.