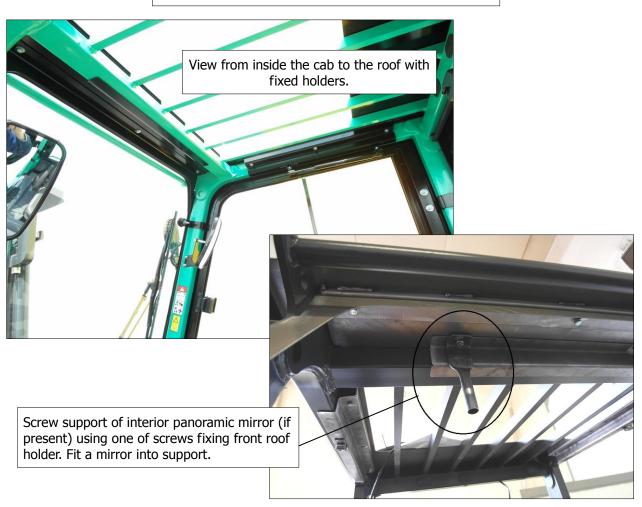

#### 2. Assembly of the front panel.

Put and set upper front sheet in such a way that the lower part of the upper front sheet is coplanar with front OHG profiles. Screw it with the roof using M6x20 screws.

View from inside the cab to the screwed front upper metal sheet.

If there are doors included in the assembly set replace mirrors (right to the left). To do so unscrew original mirror holders and screw them right back on the inner side of the OHG profiles using original screws.