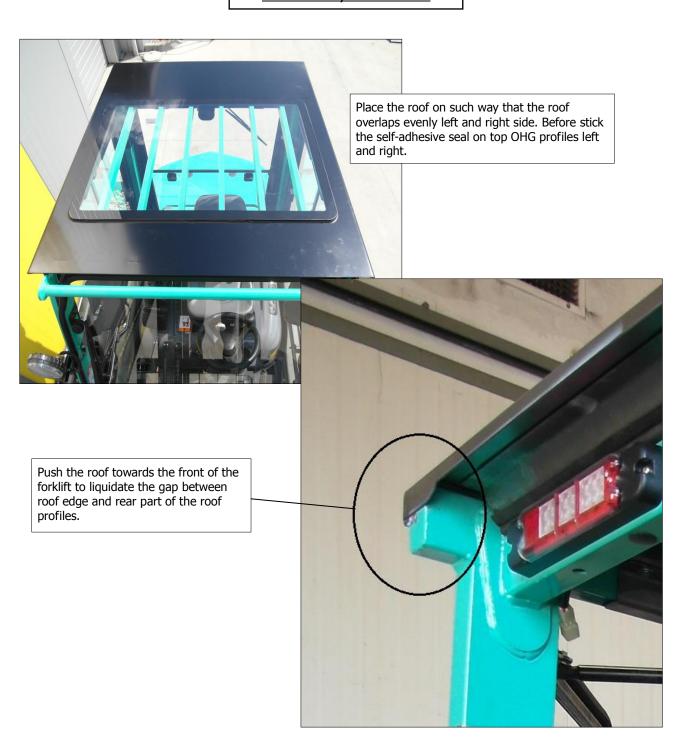

#### 1. Assembly of the roof.

be mounted closer to the OHG front!

#### **Seal roof corners using silicone.**